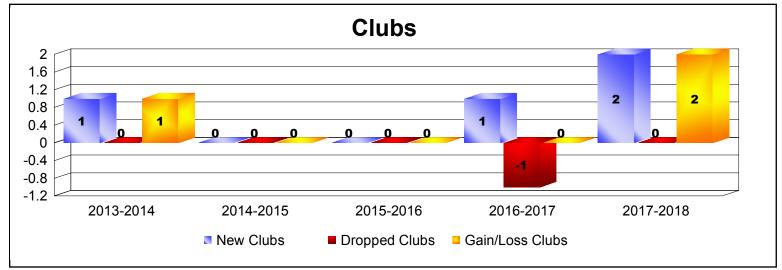

District 24 L

As of June 2018 Cumulative

| Year      | New<br>Clubs | Dropped<br>Clubs | Gain/<br>Loss<br>Clubs | New<br>Members | Charter<br>Members | Reinstate<br>Members | Transfer<br>Members | Total<br>Member<br>Added | Total<br>Members<br>Dropped | Gain/<br>Loss<br>Members |
|-----------|--------------|------------------|------------------------|----------------|--------------------|----------------------|---------------------|--------------------------|-----------------------------|--------------------------|
| 2013-2014 | 1            | 0                | 1                      | 208            | 22                 | 18                   | 22                  | 270                      | -298                        | -28                      |
| 2014-2015 | 0            | 0                | 0                      | 212            | 1                  | 6                    | 22                  | 241                      | -239                        | 2                        |
| 2015-2016 | 0            | 0                | 0                      | 244            | 3                  | 8                    | 51                  | 306                      | -333                        | -27                      |
| 2016-2017 | 1            | -1               | 0                      | 239            | 30                 | 25                   | 30                  | 324                      | -343                        | -19                      |
| 2017-2018 | 2            | 0                | 2                      | 272            | 128                | 22                   | 31                  | 453                      | -362                        | 91                       |
| Average   | 1            | 0                | 1                      | 235            | 37                 | 16                   | 31                  | 319                      | -315                        | 4                        |