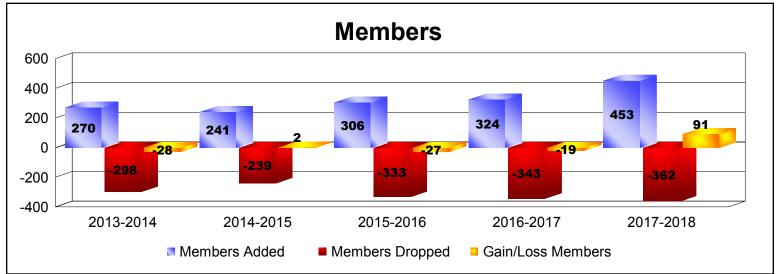

District 24 L

As of June 2018 Cumulative

| Year      | New<br>Clubs | Dropped<br>Clubs | Gain/<br>Loss<br>Clubs | New<br>Members | Charter<br>Members | Reinstate<br>Members | Transfer<br>Members | Total<br>Member<br>Added | Total<br>Members<br>Dropped | Gain/<br>Loss<br>Members |
|-----------|--------------|------------------|------------------------|----------------|--------------------|----------------------|---------------------|--------------------------|-----------------------------|--------------------------|
| 2013-2014 | 1            | 0                | 1                      | 208            | 22                 | 18                   | 22                  | 270                      | -298                        | -28                      |
| 2014-2015 | 0            | 0                | 0                      | 212            | 1                  | 6                    | 22                  | 241                      | -239                        | 2                        |
| 2015-2016 | 0            | 0                | 0                      | 244            | 3                  | 8                    | 51                  | 306                      | -333                        | -27                      |
| 2016-2017 | 1            | -1               | 0                      | 239            | 30                 | 25                   | 30                  | 324                      | -343                        | -19                      |
| 2017-2018 | 2            | 0                | 2                      | 272            | 128                | 22                   | 31                  | 453                      | -362                        | 91                       |
| Average   | 1            | 0                | 1                      | 235            | 37                 | 16                   | 31                  | 319                      | -315                        | 4                        |